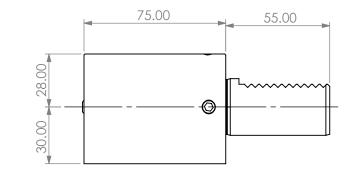

1

5

STRAIGHT VDI30 STATIC TOOL OUTPUT: 1.1/4" BORING BAR COOLANT: EXTERNAL & INTERNAL

| - | 1<br>2<br>3 | PART NO. | DESC. | QTY. | PROPRIETARY AND CONFIDENTIAL<br>THE INFORMATION CONTAINED IN THIS<br>DRAWING IS THE SOLE PROPERTY OF<br>LYNDEX NIKKEN, ANY REPRODUCTION<br>IN PART OR AS A WHOLE WITHOUT THE<br>WRITEN PREMISSION OF LYNDEX NIKKEN |   | NAME<br>BT<br>7-2204014 | DATE<br>1/22/2021 | SIZE DWG. NO.     |               |              | PUT<br>REV. |
|---|-------------|----------|-------|------|--------------------------------------------------------------------------------------------------------------------------------------------------------------------------------------------------------------------|---|-------------------------|-------------------|-------------------|---------------|--------------|-------------|
|   | 4<br>5      |          |       |      | IS PROHIBITED, DRAWING SUBJECT TO<br>CHANGE WITHOUT NOTICE.                                                                                                                                                        |   |                         |                   | <b>A</b><br>SCALE | VDI30-BG12Z-0 | SHEET 1 OF 1 |             |
| 4 | 4           |          | 3     |      |                                                                                                                                                                                                                    | 2 |                         |                   | 1                 |               |              |             |