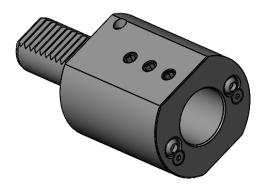

1

5

STRAIGHT VDI30 STATIC TOOL OUTPUT: 1.1/4" BORING BAR COOLANT: EXTERNAL & INTERNAL

| - | 1<br>2<br>3 | PART NO. | DESC. | QTY. | PROPRIETARY AND CONFIDENTIAL<br>THE INFORMATION CONTAINED IN THIS<br>DRAWING IS THE SOLE PROPERTY OF<br>LYNDEX NIKKEN, ANY REPRODUCTION<br>IN PART OR AS A WHOLE WITHOUT THE<br>WRITEN PREMISSION OF LYNDEX NIKKEN |   | NAME<br>BT<br>7-2204014 | DATE<br>1/22/2021 | SIZE DWG. NO.     |               |              | PUT<br>REV. |
|---|-------------|----------|-------|------|--------------------------------------------------------------------------------------------------------------------------------------------------------------------------------------------------------------------|---|-------------------------|-------------------|-------------------|---------------|--------------|-------------|
|   | 4<br>5      |          |       |      | IS PROHIBITED, DRAWING SUBJECT TO<br>CHANGE WITHOUT NOTICE.                                                                                                                                                        |   |                         |                   | <b>A</b><br>SCALE | VDI30-BG12Z-0 | SHEET 1 OF 1 |             |
| 4 | 4           |          | 3     |      |                                                                                                                                                                                                                    | 2 |                         |                   | 1                 |               |              |             |