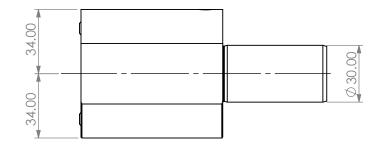

1

5

STRAIGHT VDI30 STATIC TOOL OUTPUT: 1.1/4" BORING BAR COOLANT: EXTERNAL & INTERNAL

| - | 1<br>2<br>3 | PART NO. | DESC. | QTY. | PROPRIETARY AND CONFIDENTIAL<br>THE INFORMATION CONTAINED IN THIS<br>DRAWING IS THE SOLE PROPERTY OF<br>LYNDEX NIKKEN, ANY REPRODUCTION<br>IN PART OR AS A WHOLE WITHOUT THE<br>WRITEN PREMISSION OF LYNDEX NIKKEN |   | NAME<br>BT<br>7-2204014 | DATE<br>1/22/2021 | SIZE DWG. NO.     |               |              | PUT<br>REV. |
|---|-------------|----------|-------|------|--------------------------------------------------------------------------------------------------------------------------------------------------------------------------------------------------------------------|---|-------------------------|-------------------|-------------------|---------------|--------------|-------------|
|   | 4<br>5      |          |       |      | IS PROHIBITED, DRAWING SUBJECT TO<br>CHANGE WITHOUT NOTICE.                                                                                                                                                        |   |                         |                   | <b>A</b><br>SCALE | VDI30-BG12Z-0 | SHEET 1 OF 1 |             |
| 4 | 4           |          | 3     |      |                                                                                                                                                                                                                    | 2 |                         |                   | 1                 |               |              |             |