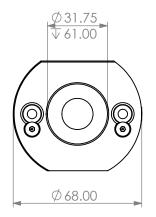

1

5

STRAIGHT VDI30 STATIC TOOL OUTPUT: 1.1/4" BORING BAR COOLANT: EXTERNAL & INTERNAL

| - | 1<br>2<br>3 | PART NO. | DESC. | QTY. | PROPRIETARY AND CONFIDENTIAL<br>THE INFORMATION CONTAINED IN THIS<br>DRAWING IS THE SOLE PROPERTY OF<br>LYNDEX NIKKEN, ANY REPRODUCTION<br>IN PART OR AS A WHOLE WITHOUT THE<br>WRITEN PREMISSION OF LYNDEX NIKKEN |   | NAME<br>BT<br>7-2204014 | DATE<br>1/22/2021 | SIZE DWG. NO.     |               |              | PUT<br>REV. |
|---|-------------|----------|-------|------|--------------------------------------------------------------------------------------------------------------------------------------------------------------------------------------------------------------------|---|-------------------------|-------------------|-------------------|---------------|--------------|-------------|
|   | 4<br>5      |          |       |      | IS PROHIBITED, DRAWING SUBJECT TO<br>CHANGE WITHOUT NOTICE.                                                                                                                                                        |   |                         |                   | <b>A</b><br>SCALE | VDI30-BG12Z-0 | SHEET 1 OF 1 |             |
| 4 | 4           |          | 3     |      |                                                                                                                                                                                                                    | 2 |                         |                   | 1                 |               |              |             |